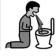

#### Quiz

1. 2. What symptom is this? What symptom is this? (A) stomachache (A) fever ® sinus ® sneeze © stomachache © cough (1) chills (D) headache 4. 3. What symptom is this? What symptom is this? (A) diarrhea (A) vomit ® sore throat ® backache © fever © cough (D) chills (1) chills 5. 6. What symptom is this? What symptom is this? (A) stomachache (A) sneeze ® sore throat ® headache © sore throat © fever