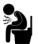

#### Quiz

1. 2. What symptom is this? What symptom is this? (A) stomachache (A) fever ® sinus ® sneeze © stomachache © cough (1) chills (D) headache 4. 3. What symptom is this? What symptom is this? (A) diarrhea (A) vomit ® sore throat ® backache © fever © cough (D) chills (1) chills 5. 6. What symptom is this? What symptom is this? (A) stomachache (A) sneeze ® sore throat ® headache © sore throat © fever