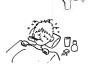

I am **sick**. I have **symptoms**.

My **head** has problems.

I have a <u>headache</u>.

My tooth has a problem.

I have a <u>toothache</u>.

My throat has a problem.

I have a sore throat.

My **nose** has a problem.