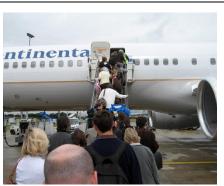

## What's this? ntine:

- (A) turbulence
- B boarding
- © liquids
- flight attendant

6

## What is this?

- A check in
- B landing
- © turbulence
- boarding