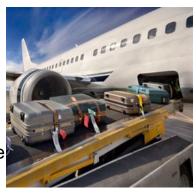

#### What is this?

- (A) scanner
- ® checked luggage
- © flight attendant
- D baggage claim

2.