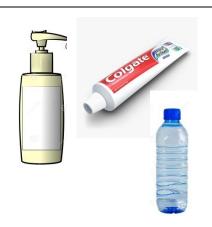

Name

## Quiz

1.

#### What is this?

- (A) scanner
- ® checked luggage
- © flight attendant
- D baggage claim



2.

#### What is this?

- (A) check in
- ® take off
- © boarding
- D liquids



3.

### What is this?

- (A) turbulence
- ® baggage claim
- © check in
- landing



4.

### What is this?

- A landing
- B security
- © baggage claim
- © carry-on luggage



5.

## What's this? ntine:

- (A) turbulence
- B boarding
- © liquids
- flight attendant



6

## What is this?

- A check in
- B landing
- © turbulence
- boarding



# Quiz Page 2

7.

### What is this?

- (A) flight attendant
- ® gate
- © checked luggage
- ① turbulence



8.

# What is this?

- A take off
- B liquids
- © landing
- boarding



9.

# What's this?

- (A) landing
- ® scanner
- © check in
- D baggage claim

10.

# What's this?

- (A) gate
- B landing
- © scanner
- flight attendant