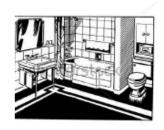

## <u>Bathroom</u>

A **toilet** is in the <u>bathroom</u>. A **sink** is in the <u>bathroom</u>. A **shower** is in the <u>bathroom</u>. A **bathtub** is in the <u>bathroom</u>.