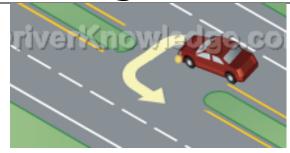

35 miles per hour.

Dinh looks at his

speedometer.

He is driving

35 miles per hour.

Then Dinh sees a gas station across the street.

Dinh needs gas.

He makes a U-turn.