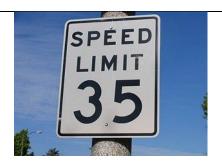

## **Seeing Signs**

Dinh is driving on Lake Street.

He sees a stop sign.

Dinh stops the car.

He is a very good driver.

Now Dinh sees a

Speed Limit sign.

The speed limit is

35 miles per hour.

Dinh looks at his

speedometer.

He is driving

35 miles per hour.

Then Dinh sees a gas station across the street.

Dinh needs gas.

He makes a U-turn.