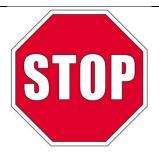

## **Seeing Signs**

Dinh is driving on Lake Street.

He sees a stop sign.

Dinh stops the car.

He is a very good driver.

Now Dinh sees a

Speed Limit sign.

The speed limit is