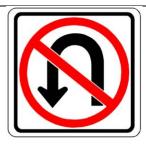

Dinh doesn't see

the No U-turn sign.

A police officer stops Dinh.

"Sorry, Officer," says Dinh.

"I didn't see the sign."