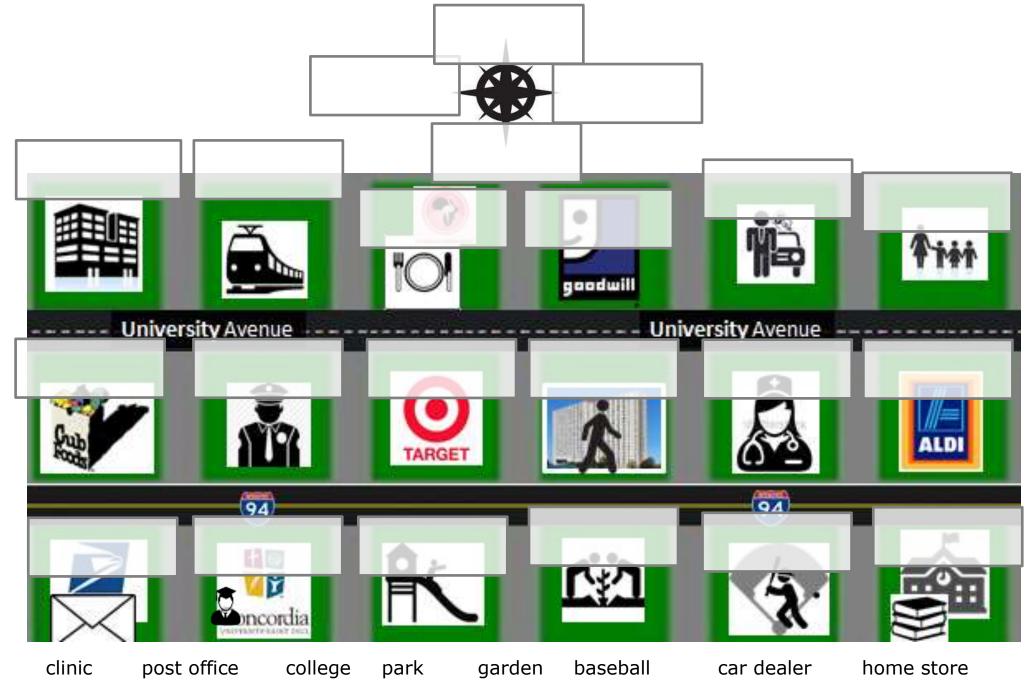

Map of Midway St. Paul, MN, U.S.A.

I live in **Skyline Tower**.

The **Target** is 1 block.

The **clinic** is 1 block.

The **Goodwill** is <u>1 block</u>.

The garden is 1 block.

The **police station** is 2 blocks.  $\mathbb{R}$  The **park** is 2 blocks.

The **high school** is 2 blocks. The **restaurant** is 2 blocks.

The **train station** is 3 blocks.

The **post office** is 4 blocks.

The **Cub Foods** is 3 blocks.

I live in **Skyline Tower**.

clinic post office college park garden baseball car dealer home store restaurant apartment train police station Goodwill day care high school supermarket Skyline Tower North South East West