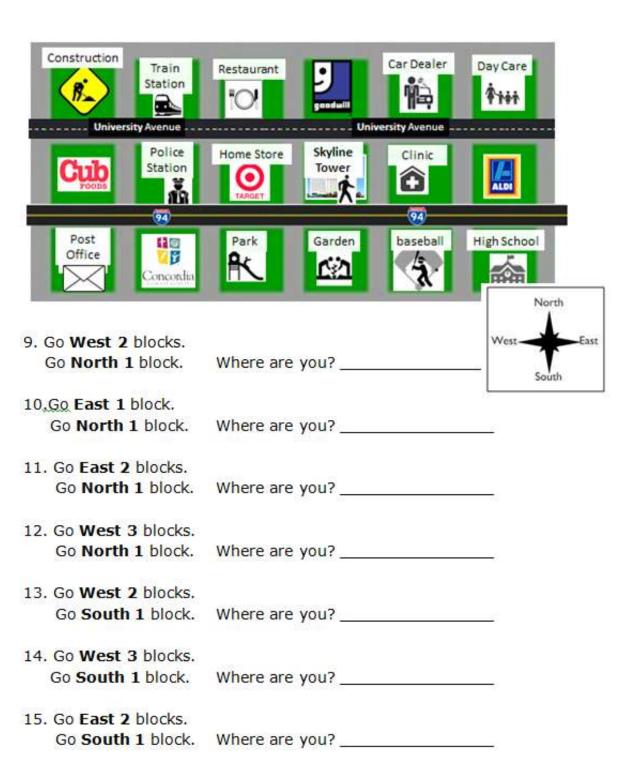

- 1. Go North 1 block. Where are you?
- 2. Go East 1 block. Where are you?
- 3. Go South 1 block. Where are you?
- 4. Go West 1 block. Where are you?
- 5. Go East 2 blocks. Where are you?
- 6. Go West 2 blocks. Where are you?

- (A) clinic
- B park
- © police station
- North

8.

© East

North

South

9.

- A police station
- B park
- © garden
- ① train station

10.

- West
- B home store
- © clinic
- police station