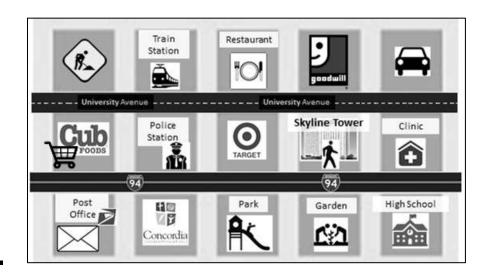

Map of Midway St. Paul, MN, U.S.A.

I live in **Skyline Tower**.

The **Target** is 1 block.

The **clinic** is 1 block.

The **Goodwill** is <u>1 block</u>.

The garden is 1 block.

The **police station** is 2 blocks.  $\mathbb{R}$  The **park** is 2 blocks.

The **high school** is 2 blocks. The **restaurant** is 2 blocks.

The **train station** is 3 blocks.

The **post office** is 4 blocks.

The **Cub Foods** is 3 blocks.

I live in **Skyline Tower**.

clinic post office college park garden baseball car dealer home store restaurant apartment train police station Goodwill day care high school supermarket Skyline Tower North South East West