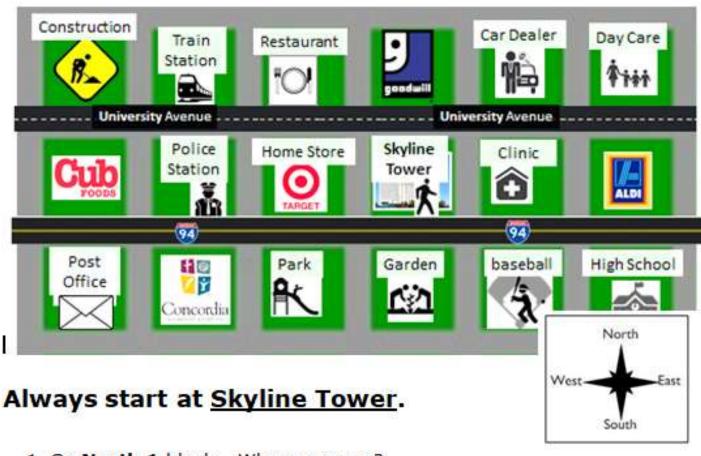

- 1. Go North 1 block. Where are you?
- 2. Go East 1 block. Where are you?
- 3. Go South 1 block. Where are you?
- 4. Go West 1 block. Where are you?
- 5. Go East 2 blocks. Where are you?
- 6. Go West 2 blocks. Where are you?